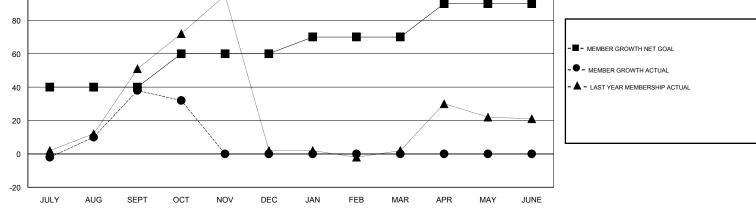

## District 316 B

Results as of: 10/31/2019

| GMT:         |               | L            | OCATION INDIA     |               |                           |                                                                                | GMT CA                                            |  |
|--------------|---------------|--------------|-------------------|---------------|---------------------------|--------------------------------------------------------------------------------|---------------------------------------------------|--|
|              | Club          | os           |                   | Members       |                           |                                                                                |                                                   |  |
|              | RESULTS FOR   | R 2019-2020  |                   |               | RESULTS FOR 2019-2020     |                                                                                |                                                   |  |
| QUARTER      | NEW CLUB GOAL | NEW CLUBS    | DROPPED CLUBS     | QUARTER       | MEMBER GROWTH NET<br>GOAL | MEMBER GROWTH<br>ACTUAL                                                        | DROPPED<br>MEMBERS ACTUAI<br>(including transfers |  |
| ULY/AUG/SEPT | 2             | 1            | 0                 | JULY/AUG/SEPT | 40                        | 64                                                                             | 24                                                |  |
| OCT/NOV/DEC  | 1             | 0            | 0                 | OCT/NOV/DEC   | 20                        | 6                                                                              | 11                                                |  |
| AN/FEB/MAR   | 0             | 0            | 0                 | JAN/FEB/MAR   | 10                        | 0                                                                              | 0                                                 |  |
| APR/MAY/JUNE | 2             | 0            | 0                 | APR/MAY/JUNE  | 20                        | 0                                                                              | 0                                                 |  |
| 5            | Gi            | OALS AND ACT | JAL NEW CLUBS CUM | MULATIVE      | -                         |                                                                                |                                                   |  |
| 3            |               |              |                   | _             |                           | -■- CURRENT YEAR GOALS FOR THE COURTENT YEAR ACTUAL - ▲ - LAST YEAR ACTUAL NEW | NEW CLUBS                                         |  |