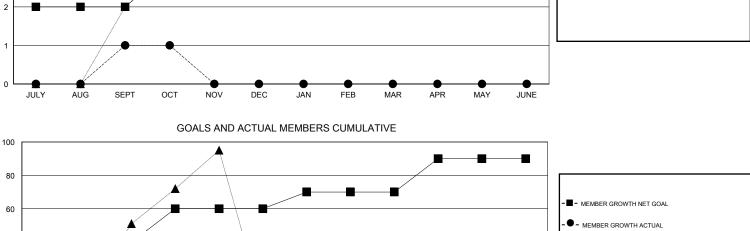

## District 316 B

Results as of: 10/31/2019

| GMT:         |               | L            | OCATION INDIA     |               |                           |                                                                                | GMT CA                                            |  |
|--------------|---------------|--------------|-------------------|---------------|---------------------------|--------------------------------------------------------------------------------|---------------------------------------------------|--|
|              | Club          | os           |                   | Members       |                           |                                                                                |                                                   |  |
|              | RESULTS FOR   | R 2019-2020  |                   |               | RESULTS FOR 2019-2020     |                                                                                |                                                   |  |
| QUARTER      | NEW CLUB GOAL | NEW CLUBS    | DROPPED CLUBS     | QUARTER       | MEMBER GROWTH NET<br>GOAL | MEMBER GROWTH<br>ACTUAL                                                        | DROPPED<br>MEMBERS ACTUAI<br>(including transfers |  |
| ULY/AUG/SEPT | 2             | 1            | 0                 | JULY/AUG/SEPT | 40                        | 64                                                                             | 24                                                |  |
| OCT/NOV/DEC  | 1             | 0            | 0                 | OCT/NOV/DEC   | 20                        | 6                                                                              | 11                                                |  |
| AN/FEB/MAR   | 0             | 0            | 0                 | JAN/FEB/MAR   | 10                        | 0                                                                              | 0                                                 |  |
| APR/MAY/JUNE | 2             | 0            | 0                 | APR/MAY/JUNE  | 20                        | 0                                                                              | 0                                                 |  |
| 5            | Gi            | OALS AND ACT | JAL NEW CLUBS CUM | MULATIVE      | -                         |                                                                                |                                                   |  |
| 3            |               |              |                   | _             |                           | -■- CURRENT YEAR GOALS FOR THE COURTENT YEAR ACTUAL - ▲ - LAST YEAR ACTUAL NEW | NEW CLUBS                                         |  |